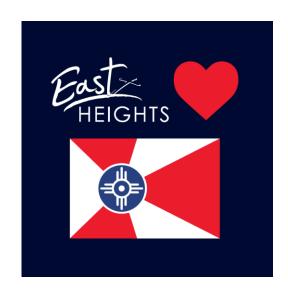

T-SHIRT FRONT DEISGN

T-SHIRT BACK DESIGN

SWEATSHIRT FRONT DESIGN – large logo centered POLO SHIRT - embroidered small logo – left front