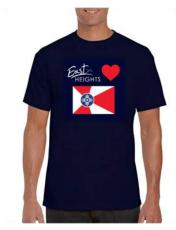

T-SHIRT FRONT DEISGN

T-SHIRT BACK DESIGN

SWEATSHIRT FRONT DESIGN – large logo centered POLO SHIRT - embroidered small logo – left front